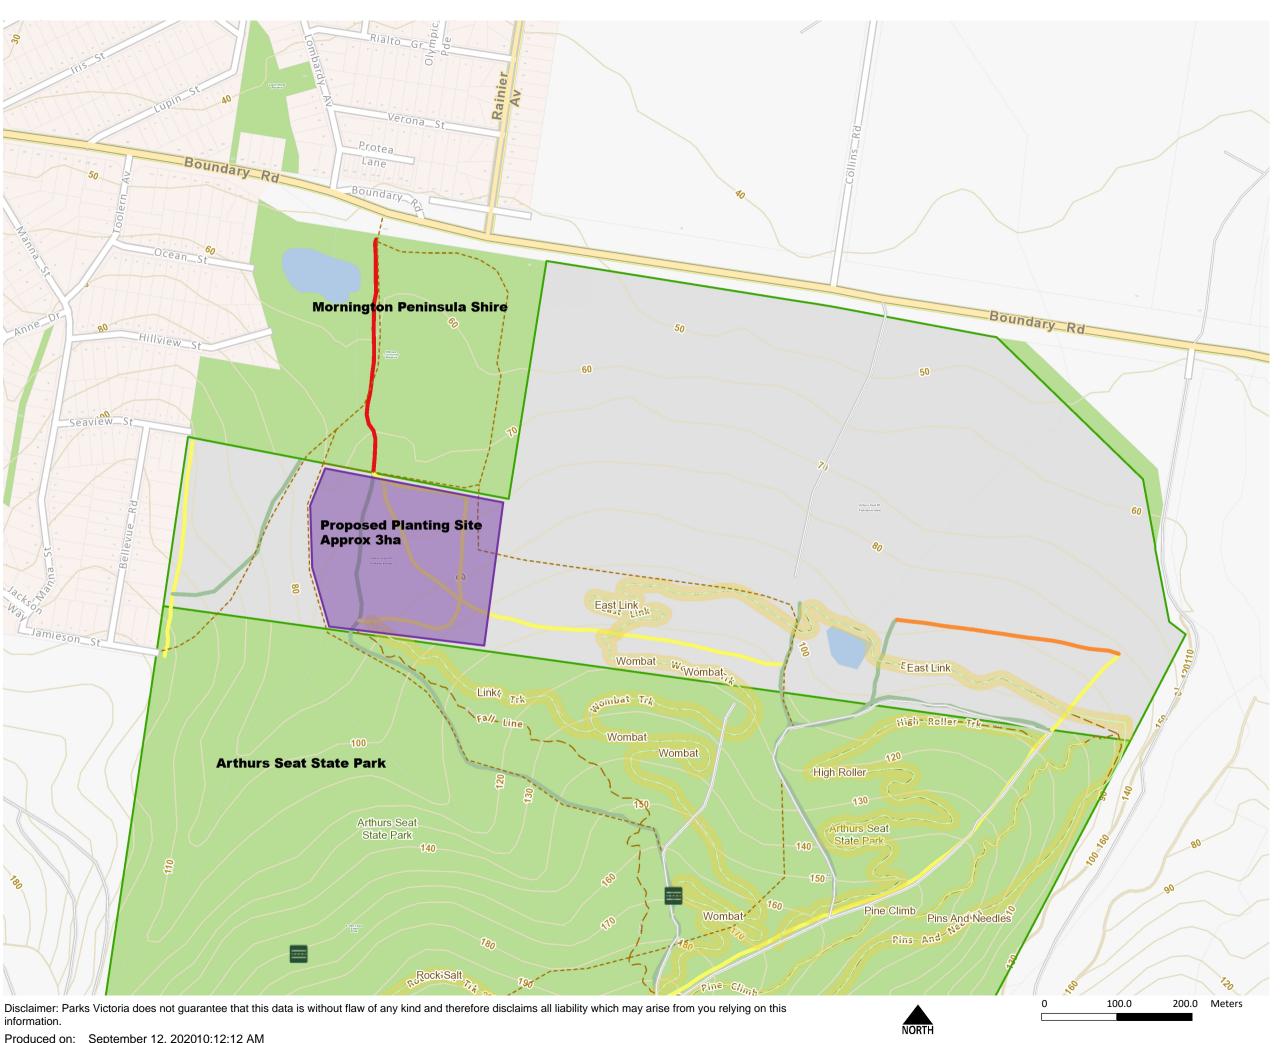

## **Proposed Revegetation Site- Arthurs Seat State Park**







## Legend

**Evacuate Now** Current Burn Area

Asset

A1.1 Major Entry Sign Welcome park

A1.1 Major Entry Sign Welcome park single sided

A1.2 Minor Entry Sign Welcome to Park

A2.1 Boundry Straddle

A2.2 Boundry Totem

A3.1 Site identification option 1

A3.2 Site identification option 2

A3.3 Site identification option 3 single

A4.1 Single directional

A4.10 Directional Totem for Pedestrians

A4.2 Multi directional type 1 (arrows)

A4.3 Multi directional type 1 (arrows +

A4.4 Multi directional type 2 (arrows)

A4.5 Multi directional type 2 (arrows + Symbols)

A4.6 Site directional hybrid

A4.7 Wayfinding plinth with map

A4.8 Minor Directional Straddle

A4.9 Fingerboard double sided

A5.1 Advisory totem double sided

A5.1 Advisory totem single sided

A5.2 Single advisory on pole

A6.